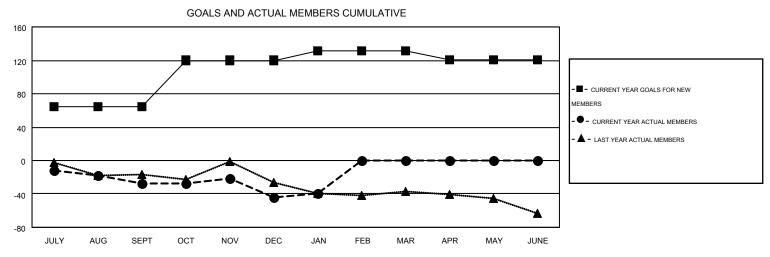

## MONTHLY MEMBERSHIP PROGRESS REPORT

Results as of: 1/31/2015

Multiple District 28

GMT: KENNETH SCHWOLS

LOCATION: UTAH

GMT CA 1

|               |                  | Clubs             |                  |                  | Members  RESULTS FOR 2014-2015 |                    |                                        |                    |                  |
|---------------|------------------|-------------------|------------------|------------------|--------------------------------|--------------------|----------------------------------------|--------------------|------------------|
|               | RESUI            | LTS FOR 2014-2015 | i                |                  |                                |                    |                                        |                    |                  |
| QUARTER       | NEW CLUB<br>GOAL | NEW CLUBS         | DROPPED<br>CLUBS | NET<br>GAIN/LOSS | QUARTER                        | NEW MEMBER<br>GOAL | CHARTER AND<br>NEW<br>MEMBERS<br>ADDED | DROPPED<br>MEMBERS | NET<br>GAIN/LOSS |
| JULY/AUG/SEPT | 2                | 0                 | 0                | 0                | JULY/AUG/SEPT                  | 64                 | 20                                     | 48                 | -28              |
| OCT/NOV/DEC   | 2                | 0                 | 2                | -2               | OCT/NOV/DEC                    | 56                 | 35                                     | 51                 | -16              |
| JAN/FEB/MAR   | 0                | 0                 | 0                | 0                | JAN/FEB/MAR                    | 11                 | 16                                     | 11                 | 5                |
| APR/MAY/JUNE  | 0                | 0                 | 0                | 0                | APR/MAY/JUNE                   | -10                | 0                                      | 0                  | 0                |