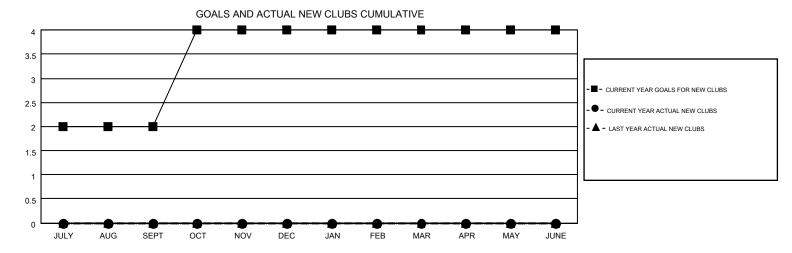

## MONTHLY MEMBERSHIP PROGRESS REPORT

Results as of: 1/31/2015

Multiple District 28

GMT: KENNETH SCHWOLS

LOCATION: UTAH

GMT CA 1

|               |                  | Clubs             |                  |                  | Members  RESULTS FOR 2014-2015 |                    |                                        |                    |                  |
|---------------|------------------|-------------------|------------------|------------------|--------------------------------|--------------------|----------------------------------------|--------------------|------------------|
|               | RESUI            | LTS FOR 2014-2015 | i                |                  |                                |                    |                                        |                    |                  |
| QUARTER       | NEW CLUB<br>GOAL | NEW CLUBS         | DROPPED<br>CLUBS | NET<br>GAIN/LOSS | QUARTER                        | NEW MEMBER<br>GOAL | CHARTER AND<br>NEW<br>MEMBERS<br>ADDED | DROPPED<br>MEMBERS | NET<br>GAIN/LOSS |
| JULY/AUG/SEPT | 2                | 0                 | 0                | 0                | JULY/AUG/SEPT                  | 64                 | 20                                     | 48                 | -28              |
| OCT/NOV/DEC   | 2                | 0                 | 2                | -2               | OCT/NOV/DEC                    | 56                 | 35                                     | 51                 | -16              |
| JAN/FEB/MAR   | 0                | 0                 | 0                | 0                | JAN/FEB/MAR                    | 11                 | 16                                     | 11                 | 5                |
| APR/MAY/JUNE  | 0                | 0                 | 0                | 0                | APR/MAY/JUNE                   | -10                | 0                                      | 0                  | 0                |